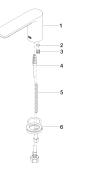

drain - polished chrome Article number: 13 700 846-00

- 5-1/8" Projection
- Rigid spout
- Round aerated stream
- Total height 3-3/4"
- Height to aerator/spout outlet 3"
- 1-3/8" hole diameter
- 1/2" connection
- Water flow rate limited to max. 1 gpm
- lead-free
- Fittings group in compliance with DIN 4109: 1
- For Touchfree control please order eSet Touchfree WITH or WITHOUT temperature adjustment





polished chrome

## Dimensional drawing





Sink - Lissé Lavatory spout, deck-mounted without drain - polished chrome Article number: 13 700 846-00

All dimensions in mm / inch = mm x 0,0394

Flow rate chart





Sink - Lissé Lavatory spout, deck-mounted without drain - polished chrome Article number: 13 700 846-00

## Spare parts list

Number Item Number Designation

ion Number of units