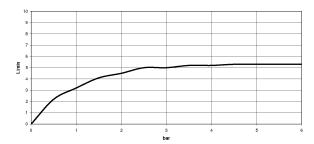

## Dimensional drawing

Sink - Lissé Lavatory spout, deck-mounted without drain - polished chrome Article number: 13 700 846-00

All dimensions in mm / inch = mm x 0,0394

Flow rate chart

Sink - Lissé Lavatory spout, deck-mounted without drain - polished chrome Article number: 13 700 846-00