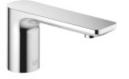

Sink - Lissé Lavatory spout, deck-mounted without drain - polished chrome Article number: 13 700 846-00

- 5-1/8" Projection
- Rigid spout
- Round aerated stream
- Total height 3-3/4"
- Height to aerator/spout outlet 3"
- 1-3/8" hole diameter
- 1/2" connection
- Water flow rate limited to max. 1 gpm
- lead-free
- Fittings group in compliance with DIN 4109: 1
- For Touchfree control please order eSet Touchfree WITH or WITHOUT temperature adjustment

polished chrome