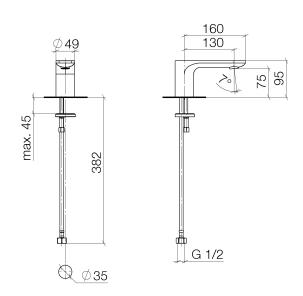

## Dimensional drawing

Sink - Lissé Lavatory spout, deck-mounted without drain - polished chrome Article number: 13 700 846-00

All dimensions in mm / inch = mm x 0,0394

Flow rate chart

Sink - Lissé Lavatory spout, deck-mounted without drain - polished chrome Article number: 13 700 846-00